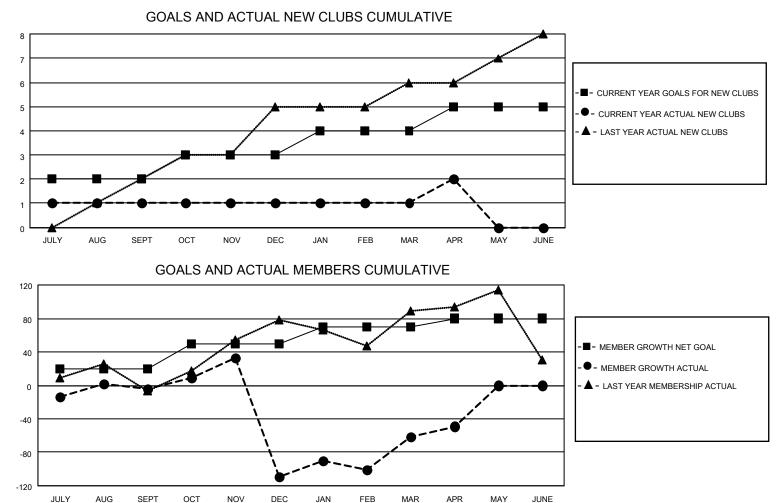

## LOCATION NIGERIA

District 404 A2

Results as of: 4/30/2023

| Clubs                 |               |           |               | Members               |                        |                         |                                                    |
|-----------------------|---------------|-----------|---------------|-----------------------|------------------------|-------------------------|----------------------------------------------------|
| RESULTS FOR 2022-2023 |               |           |               | RESULTS FOR 2022-2023 |                        |                         |                                                    |
| QUARTER               | NEW CLUB GOAL | NEW CLUBS | DROPPED CLUBS | QUARTER               | BER GROWTH NET<br>GOAL | MEMBER GROWTH<br>ACTUAL | DROPPED<br>MEMBERS ACTUAL<br>(including transfers) |
| JULY/AUG/SEPT         | 2             | 1         | 3             | JULY/AUG/SEPT         | 20                     | 65                      | 68                                                 |
| OCT/NOV/DEC           | 1             | 0         | 3             | OCT/NOV/DEC           | 30                     | 103                     | 201                                                |
| JAN/FEB/MAR           | 1             | 0         | 2             | JAN/FEB/MAR           | 20                     | 118                     | 41                                                 |
| APR/MAY/JUNE          | 1             | 1         | 1             | APR/MAY/JUNE          | 10                     | 40                      | 26                                                 |